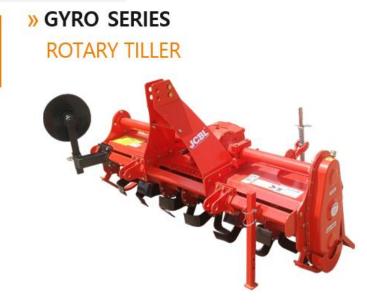

| Description/ Models              | JCGY RT 1.55        | JCGY RT 1.75 | JCGY RT 2.0 |
|----------------------------------|---------------------|--------------|-------------|
| Overall Width (mm)               | 1800                | 2000         | 2250        |
| Tillage Width (mm) (8 to 8 Dis.) | 1550                | 1750         | 2000        |
| Tillage Width (Feet)             | 5'                  | 6'           | 7'          |
| Tillage Depth (mm)               |                     | 120-150      |             |
| Gear Box                         | Multi-Speed         |              |             |
| Transmission Type                | Gear Drive 20-35-28 |              | 28          |
| PTO Speed (RPM)                  |                     | 540/1000     |             |
| No. of Blades                    | 48                  | 54           | 60          |
| Blade Specification              |                     | L Type 4"    |             |
| Weight(Kgs. Approx)              | 405                 | 425          | 445         |
| Tractor Power (HP)               | 35-40               | 45-50        | 50-60       |