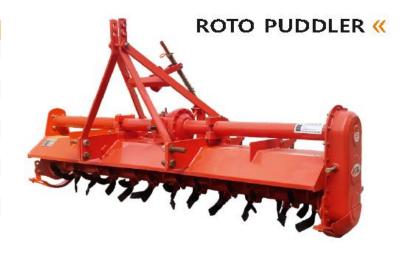

| Description/ Models  | JCRP - 7h    |  |
|----------------------|--------------|--|
| Overall Width (mm)   | 2370         |  |
| Working Width (mm)   | 2170         |  |
| No. of Blade         | 54           |  |
| Gear Box             | Single Speed |  |
| Type of Blades       | J Type       |  |
| Hitch                | CAT #        |  |
| PTO Speed (RPM)      | 540          |  |
| Transmission Type    | Chain        |  |
| Weight (Kgs. Approx) | 400 Kg.      |  |
| Tractor Power (HP)   | 40-50        |  |