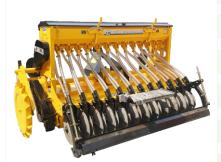

### » ZERO SEED DRILL

| JC LL-7                           | JC-ZTD-09            | JC-ZTD-11                          | JC-ZTD-13        | JC-ZTD-15  |
|-----------------------------------|----------------------|------------------------------------|------------------|------------|
| No. of Rows                       | 9                    | 11                                 | 13               | 15         |
| Seed Metering                     | Fluted Roller        |                                    |                  |            |
| Fertilizer Metering               |                      | Flutea                             | Roller           |            |
| Frame                             | Recta                | angular Mild Stee                  | el Box Section : | 70x70      |
| Row Space                         | 7                    | 7" Std. & Adjustable With U Clamps |                  |            |
| Drive                             | Ground Wheel Drive   |                                    |                  |            |
| Sowing Depth                      | Adjustable           |                                    |                  |            |
| Different seed which the drill is |                      | Wheat, Barley,                     | Mustard, Gram    |            |
| designed to sow                   |                      |                                    |                  |            |
| Transmission System               | Sprocket Chain Drive |                                    |                  |            |
| 3 Point Linkage                   | Cat-1,11             |                                    |                  |            |
| Tractor Power (HP)                | 35-40                | 45-55                              | 55-65            | 65 & above |