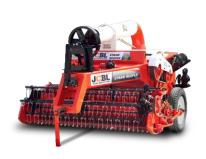

#### » SUPER SEEDER

| Description/ Models          | JCSS 2.0            | JCSS 2.25       |
|------------------------------|---------------------|-----------------|
| Overall Dimension (LxWxH),mm | 1570x2500x1500      | 1570x2800x1500  |
| Working Width                | 2000                | 2250            |
| Working Width (Feet)         | 7'                  | 8'              |
| No. of Blades                | 48/54               | 54/60           |
| Type of Blades               | LJF                 | /CJF            |
| Gear Box                     | Multispeed          |                 |
| PTO Speed (RPM)              | 540/1000            |                 |
| Transmission Type            | Gear Drive,20-35-28 |                 |
| Seed & Fertilizer Mechanism  | Aluminum Flu        | ted Roller Type |
| No. of Tynes.                | 12                  | 13              |
| Press Roller                 | Available           |                 |
| Weight (Kgs. Approx)         | 1015                | 1040            |
| Tractor Power (H.P)          | 55 & Above          | 60 & Above      |