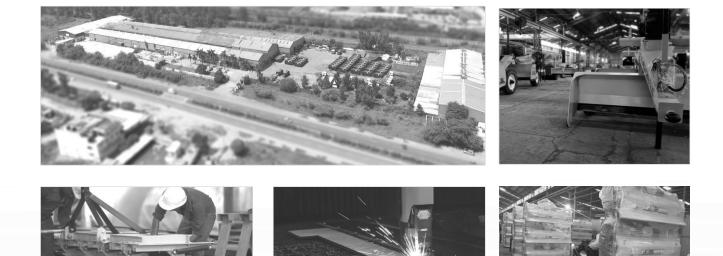

# Bringing innovation to agriculture

(f) 🕑 🎯 @mslindia.net

Spread over an area of 41,480 square meters, our manufacturing unit is equipped with the most advanced equipment in the country, enabling production of a wide range of agriculture implements. Our production line has the finest quality machines such as a fiber CNC laser cutting machine, a CNC plasma cutting machine, a hydraulic press brake for shearing and bending, a hydraulic power press, a radial drilling machine, EOT cranes and forklifts for material handling, a grinder-polisher, and a sandblasting machine for surface treatment. The facility is also equipped with various MIG sets and robotic-controlled dual auto spot welding machine for welding.

The outcome from such capable production lines is agriculture implements of the highest standard. Allin-all, it is the dedication and hard work of our employees as a team that describes the reason behind our success.

#### **OUR INFRASTRUCTURE COMPRISES:**

State-of-the-art facility equipped with advanced tools and machinery.

World-class manufacturing and fabrication lines.

In-house manufacturing of all agriculture implements and related components.

Sharp focus on maintaining high safety standards for all employees.

End-to-end solutions starting from product design to manufacturing to final delivery.

Huge production capacity ensuring bulk and faster manufacturing of products.