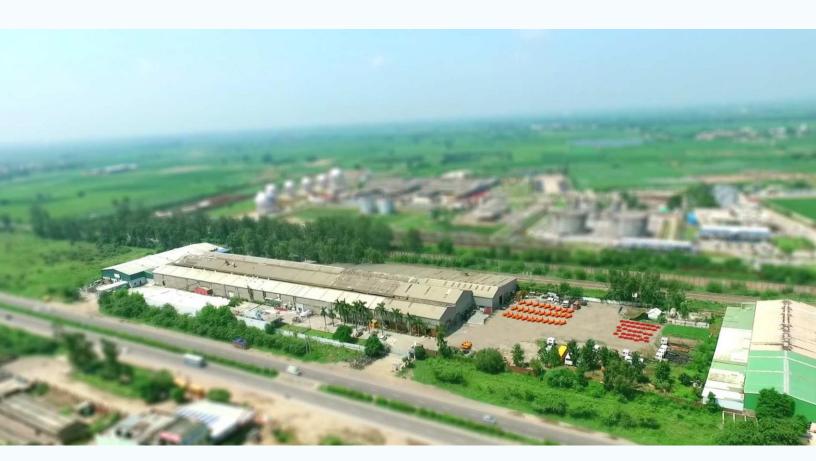

# Bringing innovation to agriculture

(f) 🕑 🎯 @mslindia.net

Spread over an area of 41,480 square meters, our manufacturing unit is equipped with the most advanced equipment in the country, enabling production of a wide range of agriculture implements. Our production line has the finest quality machines such as a fiber CNC laser cutting machine, a CNC plasma cutting machine, a hydraulic press brake for shearing and bending, a hydraulic power press, a radial drilling machine, EOT cranes and forklifts for material handling, a grinder-polisher, and a sandblasting machine for surface treatment. The facility is also equipped with various MIG sets and robotic-controlled dual auto spot welding machine for welding.