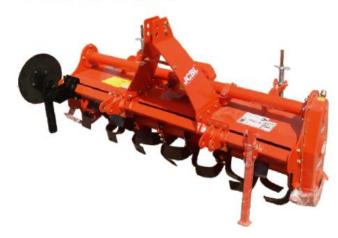

#### » EXTRA LIGHT SERIES ROTARY TILLER

| Description/ Models             | JCELD RT 1.55       | JCELD RT 1.75 |
|---------------------------------|---------------------|---------------|
| Overall Width (mm)              | 1800                | 2000          |
| Tillage Width (mm)(B to B Dis.) | 1550                | 1750          |
| Tillage Width (Feet)            | 5'                  | 6'            |
| Tillage Depth (mm)              | 120-1               | 50            |
| Gear Box                        | Multi Speed         | Gear Box      |
| Transmission Type               | Gear Drive 20-35-28 |               |
| PTO Speed (RPM)                 | 540/1               | 000           |
| No. of Blades                   | 48                  | 54            |
| Blade Specification             | L Type              | ə 4"          |
| Weight(Kgs. Approx)             | 370                 | 405           |
| Tractor Power (HP)              | 35-45               | 40-50         |