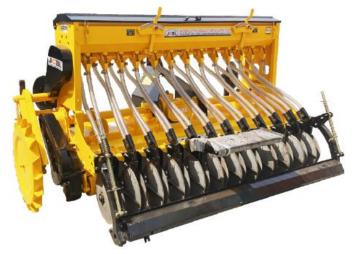

#### » SUPER SEEDER

| Description/ Models          | JCSS 2.0            | JCSS 2.25       |
|------------------------------|---------------------|-----------------|
| Overall Dimension (LxWxH),mm | 1570x2500x1500      | 1570x2800x1500  |
| Working Width                | 2000                | 2250            |
| Working Width (Feet)         | 7'                  | 8'              |
| No. of Blades                | 48/54               | 54/60           |
| Type of Blades               | LJF                 | /CJF            |
| Gear Box                     | Multispeed          |                 |
| PTO Speed (RPM)              | 540/1000            |                 |
| Transmission Type            | Gear Drive,20-35-28 |                 |
| Seed & Fertilizer Mechanism  | Aluminum Flu        | ted Roller Type |
| No. of Tynes.                | 12                  | 13              |
| Press Roller                 | Available           |                 |
| Weight (Kgs. Approx)         | 1015                | 1040            |
| Tractor Power (H.P)          | 55 & Above          | 60 & Above      |