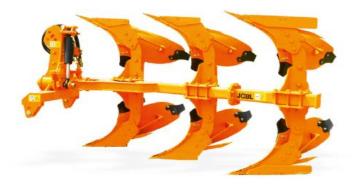

#### » M.B PLOUGH

| Description/ Models  | JC MBP-2      | JC MBP-3        |
|----------------------|---------------|-----------------|
| Vo. of Bottom        | 2 Bottom      | 3 Bottom        |
| Frame (mm)           | 100x10        | 0x7 (Box)       |
| Tine (mm)            | 25(Profile cu | t Single Piece) |
| Length (mm)          | 1950          | 2760            |
| Height (mm)          | 15            | 550             |
| Blade                | 54x1          | 00x10           |
| Mould Board          | 8 m           | m (T)           |
| Width of Cut (mm)    | 710           | 963             |
| Depth of Cut (mm)    | 3             | 30              |
| Weight (Kgs. Approx) | 405           | 560             |
| Tractor Power (HP)   | 40-45         | 55-60           |