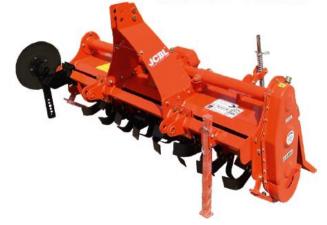

#### Description/ Models Overall Width (mm) 1750 2000 Tillage Width (mm) (B to B Dis.) 1500 1750 5' $\delta'$ Tillage Width (Feet) Tillage Depth (mm) 150-180 Multi Speed Gear Box Gear Box Transmission Type Gear Drive 20-35-28 540/1000 PTO Speed (RPM) No. of Blades 42/48 36 L Type 5" Blade Specification Weight(Kgs. Approx) 400 360 35-45 40-50 Tractor Power (HP)