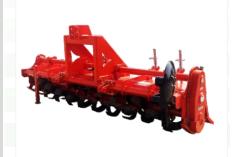

## » HD SERIES ROTARY TILLER

|   | - BB |   |     |
|---|------|---|-----|
| E |      | + |     |
| 1 |      |   |     |
| P | r    |   |     |
|   |      | 5 | HIA |
|   |      |   |     |

| Description/ Models              | JCHD RT 1.5 | JCHD RT 1.75        | JCHD RT 2.0 | JCHD RT 2.25 | JCHD RT 2.5 |
|----------------------------------|-------------|---------------------|-------------|--------------|-------------|
| Overall Width (mm)               | 1750        | 2000                | 2250        | 2500         | 2750        |
| Tillage Width (mm) (8 to 8 Dis.) | 1500        | 1750                | 2000        | 2250         | 2500        |
| Tillage Width (Feet)             | 5'          | 6'                  | 7'          | 8'           | 9'          |
| Tillage Depth (mm)               |             |                     | 150-180     |              |             |
| Gear Box                         |             | Multi-Speed         |             |              |             |
| Transmission Type                |             | Gear Drive 20-35-28 |             |              |             |
| PTO Speed (RPM)                  |             | 540/1000            |             |              |             |
| No. of Blades                    | 36          | 42/48               | 48/54       | 54/60        | 60/66       |
| Blade Specification              |             |                     | L Type 5"   |              |             |
| Weight(Kgs. Approx)              | 420         | 450                 | 500         | 550          | 600         |
| Tractor Power (HP)               | 35-45       | 45-50               | 50-60       | 60-65        | 65-70       |