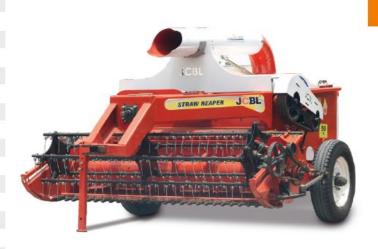

#### STRAW REAPER «

| Description/ Models              | JCSR 56" | JCSR 56" With Compressor & Fan |
|----------------------------------|----------|--------------------------------|
| Cutter Bar (mm)                  | 2250     | 2250                           |
| No. of Blades In Cutter Bar      | 30       | 30                             |
| No. of Fingers in Cutter Bar     | 15       | 15                             |
| Reel Width In (mm)               | 2100     | 2100                           |
| No. of Pipe in Reel              | 5        | 5                              |
| RPM                              | 50-70    | 50-70                          |
| Diameter of Thresher Drum (mm)   | 770      | 770                            |
| Width of Thresher Drum (mm)      | 1380     | 1380                           |
| RPM                              | 840-900  | 840-900                        |
| No. of Blades , Thresher         | 288      | 288                            |
| No. of Blades, Basket            | 35       | 35                             |
| No. of Blowers fan               | 2        | 2                              |
| No. of Blades on each Blower Fan | 4        | 4                              |
| Working Capacity (Acre/hrs.)     | 1.5      | 1.5                            |
| Tyre                             | 7.00x19  | 7.00x19                        |
| Weight (Kgs. Approx)             | 1970     | 2015                           |