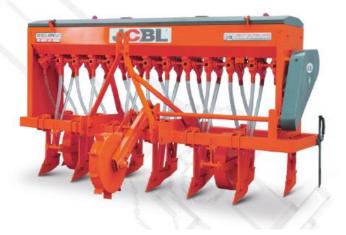

### » ZERO SEED DRILL

| JC LL-7                           | JC-ZTD-09            | JC-ZTD-11                          | JC-ZTD-13        | JC-ZTD-15  |
|-----------------------------------|----------------------|------------------------------------|------------------|------------|
| No. of Rows                       | 9                    | 11                                 | 13               | 15         |
| Seed Metering                     | Fluted Roller        |                                    |                  |            |
| Fertilizer Metering               |                      | Flutea                             | Roller           |            |
| Frame                             | Recta                | angular Mild Stee                  | el Box Section : | 70x70      |
| Row Space                         | 7                    | 7" Std. & Adjustable With U Clamps |                  |            |
| Drive                             | Ground Wheel Drive   |                                    |                  |            |
| Sowing Depth                      | Adjustable           |                                    |                  |            |
| Different seed which the drill is |                      | Wheat, Barley,                     | Mustard, Gram    |            |
| designed to sow                   |                      |                                    |                  |            |
| Transmission System               | Sprocket Chain Drive |                                    |                  |            |
| 3 Point Linkage                   | Cat-1,11             |                                    |                  |            |
| Tractor Power (HP)                | 35-40                | 45-55                              | 55-65            | 65 & above |