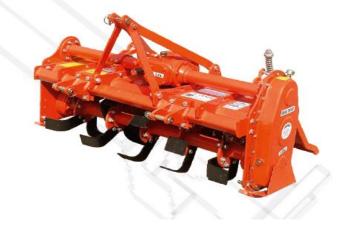

## » HD SERIES ROTARY TILLER

|   | - BB |   |     |
|---|------|---|-----|
| E |      | + |     |
| 1 |      |   |     |
| P | r    |   |     |
|   |      | 5 | HIA |
|   |      |   |     |

| Description/ Models              | JCHD RT 1.5 | JCHD RT 1.75        | JCHD RT 2.0 | JCHD RT 2.25 | JCHD RT 2.5 |
|----------------------------------|-------------|---------------------|-------------|--------------|-------------|
| Overall Width (mm)               | 1750        | 2000                | 2250        | 2500         | 2750        |
| Tillage Width (mm) (8 to 8 Dis.) | 1500        | 1750                | 2000        | 2250         | 2500        |
| Tillage Width (Feet)             | 5'          | 6'                  | 7'          | 8'           | 9'          |
| Tillage Depth (mm)               |             |                     | 150-180     |              |             |
| Gear Box                         |             | Multi-Speed         |             |              |             |
| Transmission Type                |             | Gear Drive 20-35-28 |             |              |             |
| PTO Speed (RPM)                  |             | 540/1000            |             |              |             |
| No. of Blades                    | 36          | 42/48               | 48/54       | 54/60        | 60/66       |
| Blade Specification              |             |                     | L Type 5"   |              |             |
| Weight(Kgs. Approx)              | 420         | 450                 | 500         | 550          | 600         |
| Tractor Power (HP)               | 35-45       | 45-50               | 50-60       | 60-65        | 65-70       |