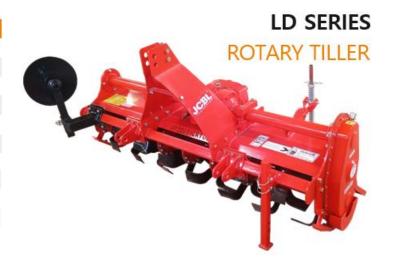

H

AGRI SOLUTIONS

| Description/ Models              | JCLD RT 1.5         | JCLD RT 1.75 | JCLD RT 2.0 |
|----------------------------------|---------------------|--------------|-------------|
| Overall Width (mm)               | 1750                | 2000         | 2250        |
| Tillage Width (mm) (8 to 8 Dis.) | 1500                | 1750         | 2000        |
| Tillage Width (Feet)             | 5'                  | 6'           | 7'          |
| Tillage Depth (mm)               | 150-180             |              |             |
| Gear Box                         | Multi-Speed         |              |             |
| Transmission Type                | Gear Drive 20-35-28 |              |             |
| PTO Speed (RPM)                  |                     | 540/1000     |             |
| No. of Blades                    | 36                  | 42/48        | 48/54       |
| Blade Specification              |                     | L Type 5"    |             |
| Weight(Kgs. Approx)              | 410                 | 430          | 450         |
| Tractor Power (HP)               | 35-45               | 45-50        | 50-60       |