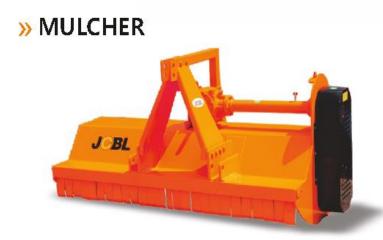

| Description/ Models    | IC-MU150 | JC-MU175 | JC-MU200 |
|------------------------|----------|----------|----------|
| Overall Width          | 1750     | 1950     | 2150     |
| Working Width          | 1600     | 1800     | 2000     |
| Working Width (Feet)   | 5'       | 6'       | 7'       |
| Hammer                 | 14       | 16       | 18       |
| Side Transmission Type |          | Belt     |          |
| Roller (mm)            |          | 160      |          |
| Weight (Kgs. Approx)   | 650      | 700      | 800      |
| Tractor Power (HP)     | 45-55    | 50-65    | 65-75    |